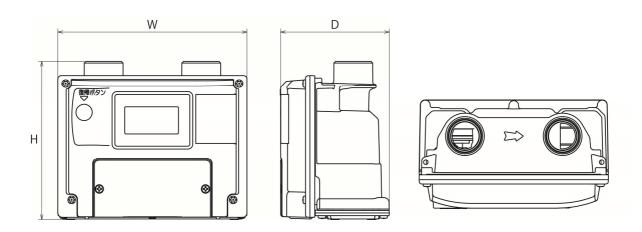

| Gas Meter Specifications      |            |                         |                       |
|-------------------------------|------------|-------------------------|-----------------------|
| Model                         |            | ETK25MT                 | ETK4MT                |
| Maximum flow rate             |            | 2.5 m <sup>3</sup> /h   | 4.0 m <sup>3</sup> /h |
| Maximum operating pressure    |            | 3.5 <b>k</b> Pa         |                       |
| Absolute maximum pressure     |            | 10 kPa                  |                       |
| Maximum index                 |            | $9,999.999 \text{ m}^3$ |                       |
| Minimum index                 |            | 0.2 L                   |                       |
| Dimension                     | Height (H) | 146 mm                  |                       |
|                               | Width (W)  | 174 mm                  |                       |
|                               | Depth (D)  | 100 mm                  |                       |
| Span between inlet and outlet |            | 90 mm                   |                       |
| Connection pipe               |            | 1/2B(15A), 3/4B (20A)   |                       |
| Operating temperature         |            | -30 ~ 60 °C             |                       |
| Gas flow direction            |            | Left to right           |                       |
| Weight                        |            | 1.6 kg                  |                       |